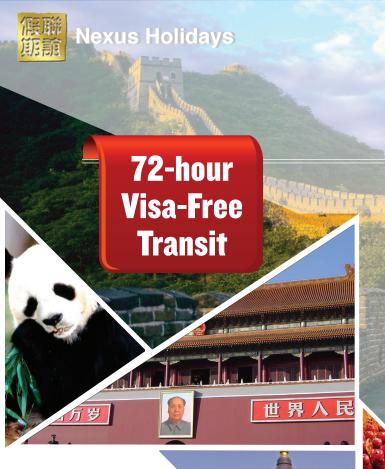

# DAY 2 | BEIJING (B)

Start your tour from the largest public square in the world—the Tiananmen Square, and then enter the Forbidden City, home of Chinese emperors for more than 500 years. Later, shop at the famous Tong Ren Tang and the Pearl Exhibition Centre before attending a superb Chinese Acrobatic Show in the evening.

## DAY 3 | DEPART BEIJING (B)

Take an outside view of the beautiful Bird's Nests and Water Cube. Then, head to the Great Wall at Juyongguan Pass. Later, proceed to the Sacrificed Way of Ming Tombs. Return to the city and shop at the largest Jade Centre of Asia. In the afternoon, you will be transferred to the airport and board your onward flight.

# TOUR HIGHLIGHT:

- Deluxe 5 
  hotel accommodation
- Walk on the incredible Great Wall
- Visit the Tiananmen Square and Forbidden City
- Enjoy an energetic Chinese Acrobatic Show
- Guaranteed daily departure for a minimum of 4 people